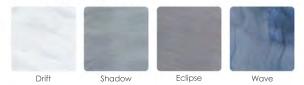

|
| Control Pad    | 4 button Topside w/LED Display                                                            |
| Insulation     | Foam (Standard)<br>Nordic Wrap (Included)                                                 |
| Heater         | 1kw                                                                                       |
| Light<br>Mod   | Footwell LED (Standard)<br>od Lighting Package (Optional)<br>Starlight Package (Optional) |
| Pump           | (1) 1hp Continuous Duty                                                                   |
| Bluetooth Ster | eo Not Available                                                                          |



Shell: Drift



Shell: Drift | Cabinet: Black (Shown with MLP Option)

# PERMASHELL™ COLORS



## PERMAWOOD™ CABINET COLORS