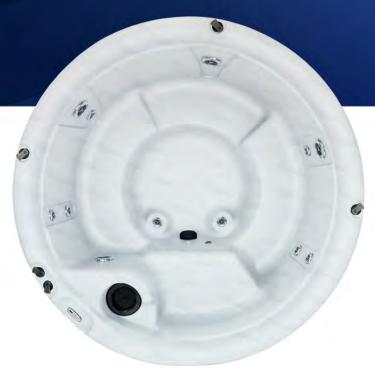

#### **JETS**

| Total Jets                             | 13 |
|----------------------------------------|----|
| 5" Nordic Star™ Directional Whirlpool  | 1  |
| 5" Nordic Star™ Dual Rotational        | 3  |
| 3" Nordic Star™ Dual Rotational        | 4  |
| 3" Nordic Star™ Directional            | 4  |
| 1" Ozone Ready Jet (Ozonator Included) | 1  |

#### **EQUIPMENT**

| Volts          | 110v (GFCI Cord Included)                                                                 |
|----------------|-------------------------------------------------------------------------------------------|
| Amps           | 15a                                                                                       |
| Control Pad    | 4 button Topside w/LED Display                                                            |
| Insulation     | Foam (Standard)<br>Nordic Wrap (Included)                                                 |
| Heater         | 1kw                                                                                       |
| Light<br>Mod   | Footwell LED (Standard)<br>od Lighting Package (Optional)<br>Starlight Package (Optional) |
| Pump           | (1) 1hp Continuous Duty                                                                   |
| Bluetooth Ster | eo Not Available                                                                          |