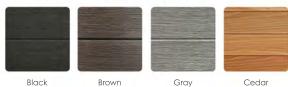

|
| Control Pad    | 4 button Topside w/LED Display                                                            |
| Insulation     | Foam (Standard)<br>Nordic Wrap (Included)                                                 |
| Heater         | 1kw                                                                                       |
| Light<br>Mod   | Footwell LED (Standard)<br>od Lighting Package (Optional)<br>Starlight Package (Optional) |
| Pump           | (1) 1hp Continuous Duty                                                                   |
| Bluetooth Ster | eo Not Available                                                                          |



Shell: Drift



Shell: Drift | Cabinet: Black (Shown with MLP Option)

# PERMASHELL™ COLORS



## PERMAWOOD™ CABINET COLORS