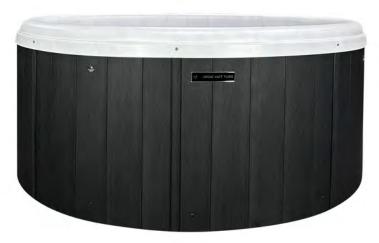

----|
| Amps           | 15a                                                                                       |
| Control Pad    | 4 button Topside w/LED Display                                                            |
| Insulation     | Foam (Standard)<br>Nordic Wrap (Included)                                                 |
| Heater         | 1kw                                                                                       |
| Light<br>Mod   | Footwell LED (Standard)<br>od Lighting Package (Optional)<br>Starlight Package (Optional) |
| Pump           | (1) 1hp Continuous Duty                                                                   |
| Bluetooth Ster | eo Not Available                                                                          |



Shell: Drift



Shell: Drift | Cabinet: Black (Shown with MLP Option)

# PERMASHELL™ COLORS



## PERMAWOOD™ CABINET COLORS