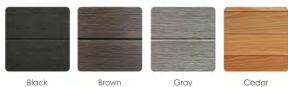

| 15a                                                                                 |
| Control Pad 4 bu | tton Topside w/LED Display                                                          |
| Insulation       | Foam (Standard)<br>Nordic Wrap (Included)                                           |
| Heater           | 1kw                                                                                 |
|                  | Side Wall LED (Standard)<br>Lights Package (Optional)<br>arlight Package (Optional) |
| Pump             | (1) 1hp Continuous Duty                                                             |
| Bluetooth Stereo | Not Available                                                                       |

### PERMASHELL™ COLORS



#### PERMAWOOD™ CABINET COLORS





Shell: Drift



Shell: Drift | Cabinet: Brown