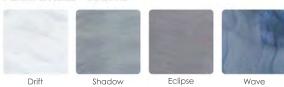

------------------------|
| Amps             | 15a                                                                                 |
| Control Pad 4 bu | tton Topside w/LED Display                                                          |
| Insulation       | Foam (Standard)<br>Nordic Wrap (Included)                                           |
| Heater           | 1kw                                                                                 |
|                  | Side Wall LED (Standard)<br>Lights Package (Optional)<br>arlight Package (Optional) |
| Pump             | (1) 1hp Continuous Duty                                                             |
| Bluetooth Stereo | Not Available                                                                       |

### PERMASHELL™ COLORS



#### PERMAWOOD™ CABINET COLORS





Shell: Drift



Shell: Drift | Cabinet: Brown