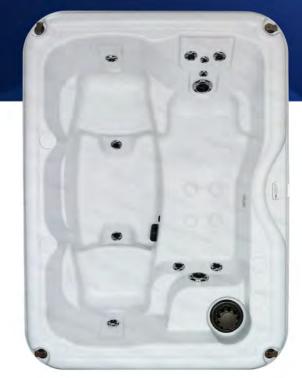

# STELLA 110

## **DIMENSIONS**

| Seating            | 3 person         |
|--------------------|------------------|
| Length             | 84 in (213 cm)   |
| Width              | 62 in (157 cm)   |
| Depth              | 34 in (86 cm)    |
| Weight (Dry)       | 416 lbs (189 kg) |
| Operating Capacity | 240 gal (908 L)  |

## **JETS**

| Total Jets                             | 13 |
|----------------------------------------|----|
| 5" Nordic Star™ Directional Whirlpool  | 1  |
| 5" Nordic Star™ Dual Rotational        | 1  |
| 3" Nordic Star™ Directional            | 2  |
| 3" Nordic Star™ Dual Rotational        | 6  |
| 2" Nordic Star™ Directional            | 2  |
| 1" Ozone Ready Jet (Ozonator Included) | 1  |