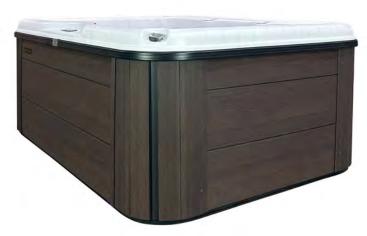

# STELLA 110

#### PERMAWOOD™ CABINET COLORS

Shell: Drift

Shell: Drift | Cabinet: Brown