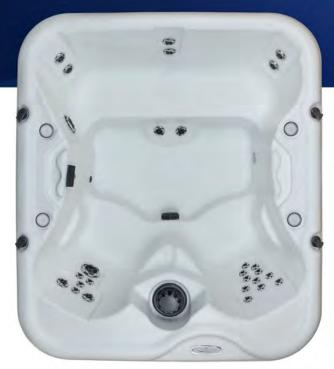

#### PERMAWOOD™ CABINET COLORS

Shell: Drift (Shown with NLP Option)

Shell: Drift | Cabinet: Black