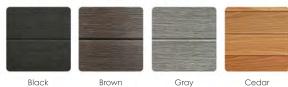

#### PERMAWOOD™ CABINET COLORS

Shell: Drift (Shown with NLP Option)

Shell: Drift | Cabinet: Black