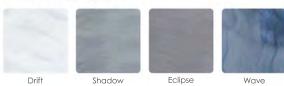

l) |
| Heater                                                                                          |                | 4kw                                |
| Light Footwell LED (Standard)  Northern Lights Package (Optional)  Starlight Package (Optional) |                |                                    |
| Pump                                                                                            | (1) 3hp        | Continuous Duty                    |
| Bluetooth Ste                                                                                   | ereo           | Optional Upgrade                   |
| BP WiFi Pack                                                                                    | w/ Spa Touch 2 | Optional Upgrade                   |

### PERMASHELL™ COLORS



#### PERMAWOOD™ CABINET COLORS





Shell: Drift (Shown with NLP Option)



Shell: Drift | Cabinet: Black