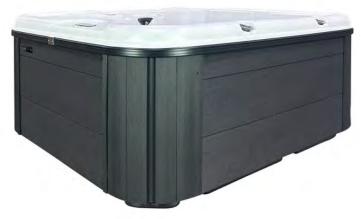

#### PERMAWOOD™ CABINET COLORS

Shell: Drift (Shown with NLP Option)

Shell: Drift | Cabinet: Black