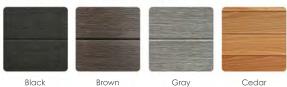

|
| Control Pad   | 4 button Topside w/LED Display                                                                  |  |
| Insulation    | Foam (Standard)<br>Nordic Wrap (Included)                                                       |  |
| Heater        | 1kw                                                                                             |  |
| Light<br>Nor  | ight Footwell LED (Standard<br>Northern Lights Package (Optional<br>Starlight Package (Optional |  |
| Pump          | (1) 1hp Continuous Duty                                                                         |  |
| Bluetooth Ste | ereo Not Available                                                                              |  |



Shell: Drift



Shell: Drift | Cabinet: Black





## PERMAWOOD™ CABINET COLORS