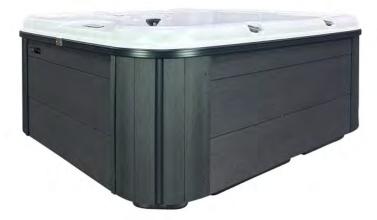

|  |
| Control Pad   | 4 button Topside w/LED Display                                                                  |  |
| Insulation    | Foam (Standard)<br>Nordic Wrap (Included)                                                       |  |
| Heater        | 1kw                                                                                             |  |
| Light<br>Nor  | ight Footwell LED (Standard<br>Northern Lights Package (Optional<br>Starlight Package (Optional |  |
| Pump          | (1) 1hp Continuous Duty                                                                         |  |
| Bluetooth Ste | ereo Not Available                                                                              |  |



Shell: Drift



Shell: Drift | Cabinet: Black





## PERMAWOOD™ CABINET COLORS