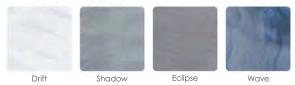

|  |
| Control Pad   | 4 button Topside w/LED Display                                                                  |  |
| Insulation    | Foam (Standard)<br>Nordic Wrap (Included)                                                       |  |
| Heater        | 1kw                                                                                             |  |
| Light<br>Nor  | ight Footwell LED (Standard<br>Northern Lights Package (Optional<br>Starlight Package (Optional |  |
| Pump          | (1) 1hp Continuous Duty                                                                         |  |
| Bluetooth Ste | ereo Not Available                                                                              |  |



Shell: Drift



Shell: Drift | Cabinet: Black





## PERMAWOOD™ CABINET COLORS