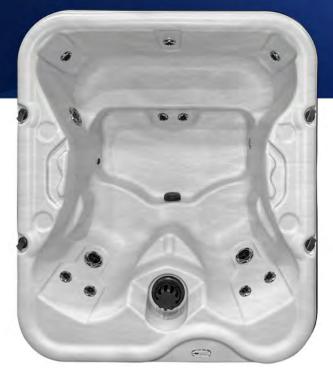

## **DIMENSIONS**

| Seating            | 5 person         |
|--------------------|------------------|
| Length             | 80 in (203 cm)   |
| Width              | 70 in (178 cm)   |
| Depth              | 34 in (86 cm)    |
| Weight (Dry)       | 395 lbs (179 kg) |
| Operating Capacity | 250 gal (946 L)  |

#### **JETS**

| Total Jets                             | 13 |
|----------------------------------------|----|
| 5" Nordic Star™ Directional Whirlpool  | 1  |
| 5" Nordic Star™ Dual Rotational        | 2  |
| 3" Nordic Star™ Directional            | 3  |
| 3" Nordic Star™ Dual Rotational        | 6  |
| 1" Ozone Ready Jet (Ozonator Included) | 1  |

Shell: Drift

Shell: Drift | Cabinet: Black