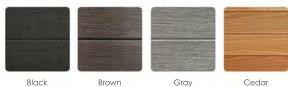

### PERMAWOOD™ CABINET COLORS

Shell: Drift (Shown with NLP Option)

Shell: Drift | Cabinet: Gray