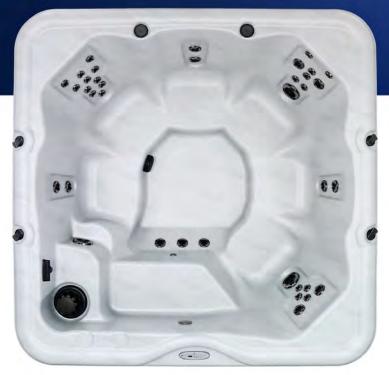

#### **JETS**

| Total Jets                             | 38 |
|----------------------------------------|----|
| 5" Nordic Star™ Directional Whirlpool  | 1  |
| 5" Nordic Star™ Dual Rotational        | 2  |
| 3" Nordic Star™ Directional            | 6  |
| 3" Nordic Star™ Dual Rotational        | 7  |
| 2" Nordic Star™ Directional            | 21 |
| 1" Ozone Ready Jet (Ozonator Optional) | 1  |

### PERMAWOOD™ CABINET COLORS

Shell: Drift (Shown with NLP Option)

Shell: Drift | Cabinet: Gray