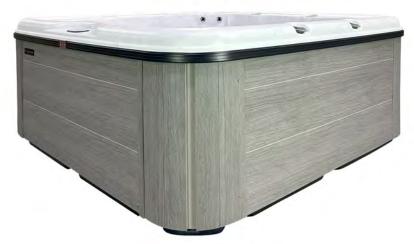

### PERMAWOOD™ CABINET COLORS

Shell: Drift (Shown with NLP Option)

Shell: Drift | Cabinet: Gray