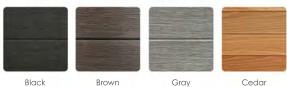

|                                                                                             | 1kw on 110v / 4kw on 220v                 |
| Light      | Footwell LED (Standard)<br>Mood Lighting Package (Optional)<br>Starlight Package (Optional) |                                           |
| Pump       |                                                                                             | (1) 1hp Continuous Duty                   |
| Bluetooth  | Stereo                                                                                      | Optional Upgrade                          |



Shell: Drift (Shown with MLP & Starlight Package Option)



 $\textbf{Shell: Drift | Cabinet: Black} \, (\textbf{Shown with MLP Option})$ 

## PERMASHELL™ COLORS



#### PERMAWOOD™ CABINET COLORS