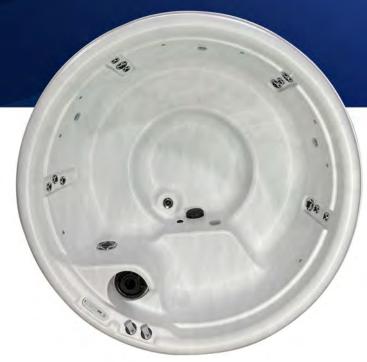

#### **JETS**

| Total Jets                              | 15 |
|-----------------------------------------|----|
| 5" Nordic Star™ Directional Whirlpool   | 1  |
| 3" Nordic Star™ Directional             | 2  |
| 3" Nordic Star™ Dual Rotational         | 3  |
| 2" Nordic Star <sup>™</sup> Directional |    |
| 1" Ozone Ready Jet (Ozonator Optional)  | 1  |

Shell: Drift (Shown with MLP & Starlight Package Option)

 $\textbf{Shell: Drift | Cabinet: Black} \, (\textbf{Shown with MLP Option})$ 