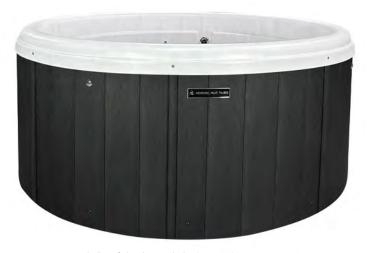

Shell: Drift (Shown with MLP & Starlight Package Option)

 $\textbf{Shell: Drift | Cabinet: Black} \, (\textbf{Shown with MLP Option})$ 