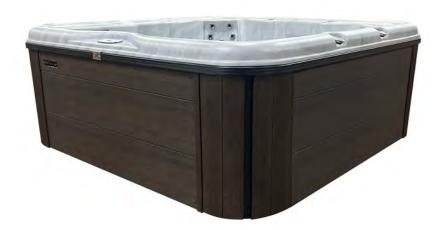

#### PERMAWOOD™ CABINET COLORS

Shell: Drift (Shown with NLP Option)

Snell: Urifichell: abhaetowira Cabinoeto Brown LY Option)