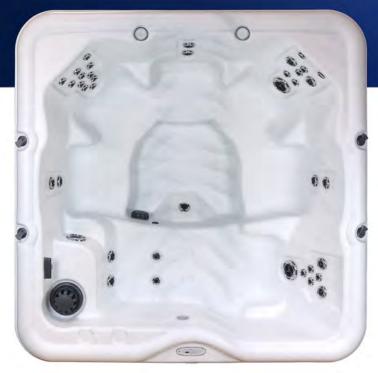

## **DIMENSIONS**

| Seating            | 6 person         |
|--------------------|------------------|
| Length             | 84 in (213 cm)   |
| Width              | 84 in (213 cm)   |
| Depth              | 35 in (89 cm)    |
| Weight (Dry)       | 520 lbs (236 kg) |
| Operating Capacity | 330 gal (1249 L) |

#### **JETS**

| Total Jets                             | 40 |
|----------------------------------------|----|
| 5" Nordic Star™ Directional Whirlpool  | 1  |
| 5" Nordic Star™ Dual Rotational        | 2  |
| 3" Nordic Star™ Directional            | 8  |
| 3" Nordic Star™ Dual Rotational        | 5  |
| 2" Nordic Star™ Directional            | 23 |
| 1" Ozone Ready Jet (Ozonator Optional) | 1  |