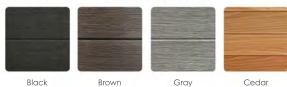

#### PERMAWOOD™ CABINET COLORS

Shell: Drift (Shown with NLP Option)

Snell: Urifichell: abhaetowira Cabinoeto Brown LY Option)