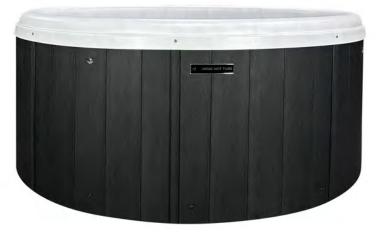

## EQUIPMENT

**PERMASHELL™ COLORS** 

Shadow

Brown

PERMAWOOD™ CABINET COLORS

Drift

Black

| Volts            | 220v                                                                               |
|------------------|------------------------------------------------------------------------------------|
| Amps             | 40a                                                                                |
| Control Pad 4 bu | tton Topside w/LED Display                                                         |
| Insulation       | Foam (Standard)<br>Nordic Wrap (Optional)                                          |
| Heater           | 4kw                                                                                |
|                  | Footwell LED (Standard)<br>ghting Package (Optional)<br>arlight Package (Optional) |
| Pump             | (1) 3hp Continuous Duty                                                            |
| Bluetooth Stereo | Optional Upgrade                                                                   |

Shell: Drift

Shell: Drift | Cabinet: Black (Shown with MLP Option)

Gray

Eclipse