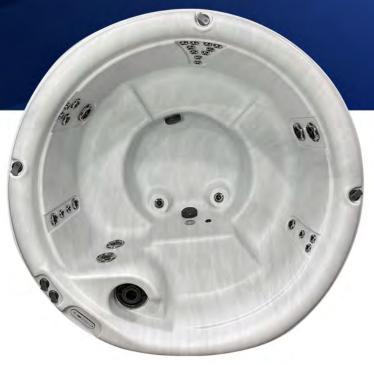

## DIMENSIONS

| Seating            | 6 person         |
|--------------------|------------------|
| Diameter           | 84 in (213 cm)   |
| Depth              | 38.5 in (89 cm)  |
| Weight (Dry)       | 400 lbs (181 kg) |
| Operating Capacity | 330 gal (1249 L) |

## JETS

| Total Jets                             | 30 |
|----------------------------------------|----|
| 5" Nordic Star™ Directional Whirlpool  | 2  |
| 5" Nordic Star™ Dual Rotational        | 3  |
| 3" Nordic Star™ Directional            | 3  |
| 3" Nordic Star™ Dual Rotational        | 4  |
| 2" Nordic Star™ Directional            | 17 |
| 1" Ozone Ready Jet (Ozonator Optional) | 1  |