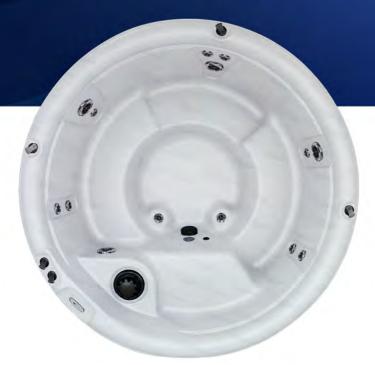

#### **JETS**

| Total Jets                             | 15 |
|----------------------------------------|----|
| 5" Nordic Star™ Directional Whirlpool  | 1  |
| 5" Nordic Star™ Dual Rotational        | 3  |
| 3" Nordic Star™ Directional            | 4  |
| 3" Nordic Star™ Dual Rotational        | 4  |
| 2" Nordic Star™ Directional            | 2  |
| 1" Ozone Ready Jet (Ozonator Included) | 1  |

#### **EQUIPMENT**

| Volts           | 110v (GFCI Cord Included)                                                                |
|-----------------|------------------------------------------------------------------------------------------|
| Amps            | 15a                                                                                      |
| Control Pad 4   | button Topside w/LED Display                                                             |
| Insulation      | Foam (Standard)<br>Nordic Wrap (Included)                                                |
| Heater          | 1kw                                                                                      |
| Light<br>Moo    | Footwell LED (Standard)<br>d Lighting Package (Optional)<br>Starlight Package (Optional) |
| Pump            | (1) 1hp Continuous Duty                                                                  |
| Bluetooth Stere | Not Available                                                                            |