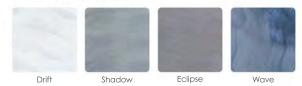

|
| Control Pad 4   | button Topside w/LED Display                                                             |
| Insulation      | Foam (Standard)<br>Nordic Wrap (Included)                                                |
| Heater          | 1kw                                                                                      |
| Light<br>Moo    | Footwell LED (Standard)<br>d Lighting Package (Optional)<br>Starlight Package (Optional) |
| Pump            | (1) 1hp Continuous Duty                                                                  |
| Bluetooth Stere | Not Available                                                                            |



Shell: Drift



Shell: Drift | Cabinet: Brown (Shown with MLP Option)

## PERMASHELL™ COLORS



#### PERMAWOOD™ CABINET COLORS