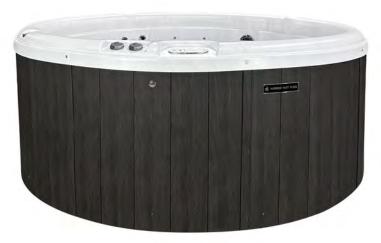

----|
| Amps            | 15a                                                                                      |
| Control Pad 4   | button Topside w/LED Display                                                             |
| Insulation      | Foam (Standard)<br>Nordic Wrap (Included)                                                |
| Heater          | 1kw                                                                                      |
| Light<br>Moo    | Footwell LED (Standard)<br>d Lighting Package (Optional)<br>Starlight Package (Optional) |
| Pump            | (1) 1hp Continuous Duty                                                                  |
| Bluetooth Stere | Not Available                                                                            |



Shell: Drift



Shell: Drift | Cabinet: Brown (Shown with MLP Option)

## PERMASHELL™ COLORS



#### PERMAWOOD™ CABINET COLORS