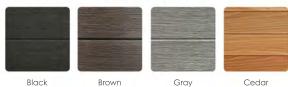

|
| Control Pad 4   | button Topside w/LED Display                                                             |
| Insulation      | Foam (Standard)<br>Nordic Wrap (Included)                                                |
| Heater          | 1kw                                                                                      |
| Light<br>Moo    | Footwell LED (Standard)<br>d Lighting Package (Optional)<br>Starlight Package (Optional) |
| Pump            | (1) 1hp Continuous Duty                                                                  |
| Bluetooth Stere | Not Available                                                                            |



Shell: Drift



Shell: Drift | Cabinet: Brown (Shown with MLP Option)

## PERMASHELL™ COLORS



#### PERMAWOOD™ CABINET COLORS