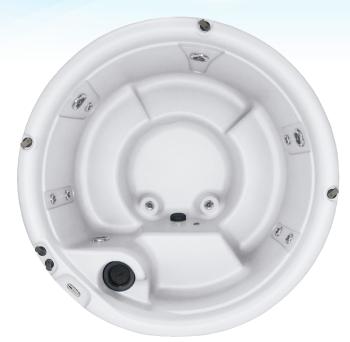

#### **JETS**

| Total Jets                            | 13 |
|---------------------------------------|----|
| 5" Nordic Star™ Directional Whirlpool | 1  |
| 5" Nordic Star™ Dual Rotational       | 3  |
| 3" Nordic Star™ Directional           | 4  |
| 3" Nordic Star™ Dual Rotational       | 4  |
| 1" Ozone Jet (Ozonator Included)      | 1  |

Shell: White

Shell: White | Cabinet: Charcoal