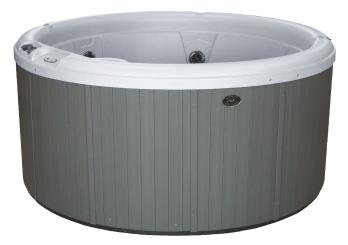

EQUIPMENT**

| LCOIL MILIA  | l                                                         |
|--------------|-----------------------------------------------------------|
| Volts        | 110v (GFCI Cord Included                                  |
| Amps         | 15a                                                       |
| Control Pad  | 4 button Topside w/LED Displa                             |
| Insulation:  | Foam (Standard<br>Nordic Wrap (Included                   |
| Heater       | 1kv                                                       |
| Light        | Footwell LED (Standard<br>Mood Lighting Package (Optional |
| Pump         | (1) 1hp Continuous Dut                                    |
| Bluetooth St | ereo Not Available                                        |



Shell: White



Shell: White | Cabinet: Charcoal

## **PERMASHELL™ COLORS**