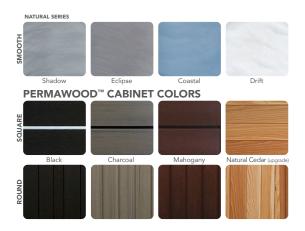

|
|--------------|-----------------------------------------------------------|
| Volts        | 110v (GFCI Cord Included                                  |
| Amps         | 15a                                                       |
| Control Pad  | 4 button Topside w/LED Displa                             |
| Insulation:  | Foam (Standard<br>Nordic Wrap (Included                   |
| Heater       | 1kv                                                       |
| Light        | Footwell LED (Standard<br>Mood Lighting Package (Optional |
| Pump         | (1) 1hp Continuous Dut                                    |
| Bluetooth St | ereo Not Available                                        |



Shell: White



Shell: White | Cabinet: Charcoal

## **PERMASHELL™ COLORS**