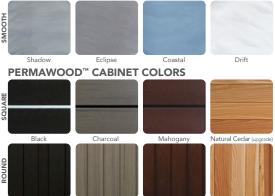

# PERMASHELL™ COLORS NATURAL SERIES

Shell: White

Shell: White | Cabinet: Black