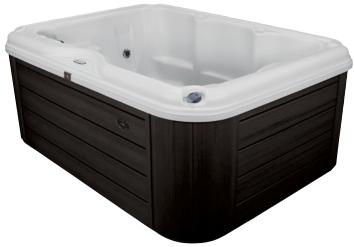

# PERMASHELL™ COLORS NATURAL SERIES

Shell: White

Shell: White | Cabinet: Black