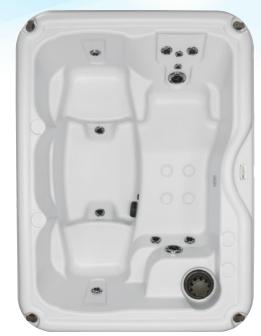

## STELLA 110

#### **DIMENSIONS**

| Seating            | 3 person         |  |
|--------------------|------------------|--|
| Length             | 84 in (213 cm)   |  |
| Width              | 62 in (157 cm)   |  |
| Depth              | 34 in (86 cm)    |  |
| Weight (Dry)       | 416 lbs (189 kg) |  |
| Operating Capacity | 240 gal (908 L)  |  |

#### **JETS**

| Total Jets                            | 13 |
|---------------------------------------|----|
| 5" Nordic Star™ Directional Whirlpool | 1  |
| 5" Nordic Star™ Dual Rotational       | 1  |
| 3" Nordic Star™ Directional           | 2  |
| 3" Nordic Star™ Dual Rotational       | 6  |
| 2" Nordic Star™ Directional           | 2  |
| 1" Ozone Jet (Ozonator Included)      | 1  |

### **EQUIPMENT**

| Volts           | 110v (GFCI Cord Included)                                   |
|-----------------|-------------------------------------------------------------|
| Amps            | 15a                                                         |
| Control Pad     | 4 button Topside w/LED Display                              |
| Insulation:     | Foam (Standard)<br>Nordic Wrap (Included)                   |
| Heater          | 1kw                                                         |
| Light No.       | Side Wall LED (Standard)<br>thern Lights Package (Optional) |
| Pump            | (1) 1hp Continuous Duty                                     |
| Bluetooth Stere | o Not Available                                             |