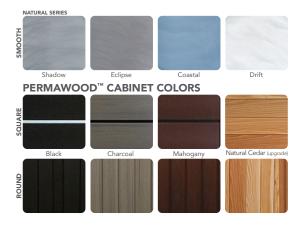

---------------|-------------------------------------------------------------|
| Volts         | 110v (GFCI Cord Included)                                   |
| Amps          | 15a                                                         |
| Control Pad   | 4 button Topside w/LED Display                              |
| Insulation:   | Foam (Standard)<br>Nordic Wrap (Included)                   |
| Heater        | 1kw                                                         |
| Light N       | Footwell LED (Standard)<br>100d Lighting Package (Optional) |
| Pump          | (1) 1hp Continuous Duty                                     |
| Bluetooth Ste | reo Not Available                                           |



Shell: White



Shell: White | Cabinet: Charcoal

### **PERMASHELL™ COLORS**