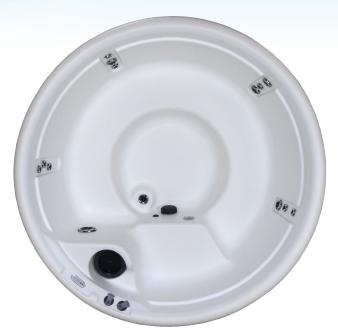

#### **JETS**

| Total Jets                            | 15 |
|---------------------------------------|----|
| 5" Nordic Star™ Directional Whirlpool | 1  |
| 3" Nordic Star™ Directional           | 2  |
| 3" Nordic Star™ Dual Rotational       | 3  |
| 2" Nordic Star™ Directional           | 8  |
| 1" Ozone Jet (Ozonator Included)      | 1  |

#### **EQUIPMENT**

| LGOII MILIAI  |                                                             |
|---------------|-------------------------------------------------------------|
| Volts         | 110v (GFCI Cord Included)                                   |
| Amps          | 15a                                                         |
| Control Pad   | 4 button Topside w/LED Display                              |
| Insulation:   | Foam (Standard)<br>Nordic Wrap (Included)                   |
| Heater        | 1kw                                                         |
| Light N       | Footwell LED (Standard)<br>100d Lighting Package (Optional) |
| Pump          | (1) 1hp Continuous Duty                                     |
| Bluetooth Ste | reo Not Available                                           |