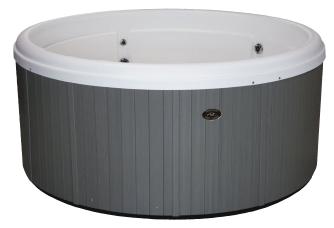

|
|---------------|-------------------------------------------------------------|
| Volts         | 110v (GFCI Cord Included)                                   |
| Amps          | 15a                                                         |
| Control Pad   | 4 button Topside w/LED Display                              |
| Insulation:   | Foam (Standard)<br>Nordic Wrap (Included)                   |
| Heater        | 1kw                                                         |
| Light N       | Footwell LED (Standard)<br>100d Lighting Package (Optional) |
| Pump          | (1) 1hp Continuous Duty                                     |
| Bluetooth Ste | reo Not Available                                           |



Shell: White



Shell: White | Cabinet: Charcoal

### **PERMASHELL™ COLORS**