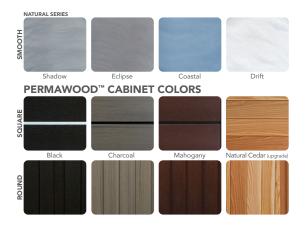

110v (GFCI Cord Included)                                    |
|----------------|--------------------------------------------------------------|
| Amps           | 15a                                                          |
| Control Pad    | 4 button Topside w/LED Display                               |
| Insulation:    | Foam (Standard)<br>Nordic Wrap (Included)                    |
| Heater         | 1kw                                                          |
| Light No       | Footwell LED (Standard)<br>orthern Lights Package (Optional) |
| Pump           | (1) 1hp Continuous Duty                                      |
| Bluetooth Ster | reo Not Available                                            |

Shell: Coastal



Shell: White | Cabinet: Mahogany

## **PERMASHELL™ COLORS**