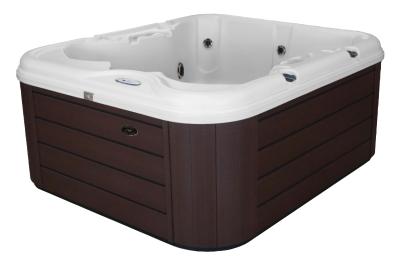

or Included)      | 1  |

### **EQUIPMENT**

| Volts          | 110v (GFCI Cord Included)                                    |
|----------------|--------------------------------------------------------------|
| Amps           | 15a                                                          |
| Control Pad    | 4 button Topside w/LED Display                               |
| Insulation:    | Foam (Standard)<br>Nordic Wrap (Included)                    |
| Heater         | 1kw                                                          |
| Light No       | Footwell LED (Standard)<br>orthern Lights Package (Optional) |
| Pump           | (1) 1hp Continuous Duty                                      |
| Bluetooth Ster | reo Not Available                                            |

Shell: Coastal



Shell: White | Cabinet: Mahogany

## **PERMASHELL™ COLORS**