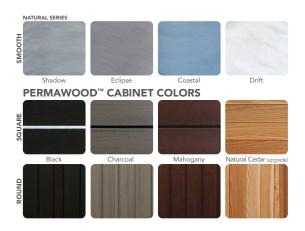

|---------------------------------------------------------------|
| Amps          | 15a                                                           |
| Control Pad   | 4 button Topside w/LED Display                                |
| Insulation:   | Foam (Standard)<br>Nordic Wrap (Included)                     |
| Heater        | 1kw                                                           |
| Light No      | Side Wall LED (Standard)<br>orthern Lights Package (Optional) |
| Pump          | (1) 1hp Continuous Duty                                       |
| Bluetooth Ste | reo Not Available                                             |
|               |                                                               |

Shell: White



Shell: White | Cabinet: Mahogany

## **PERMASHELL™ COLORS**