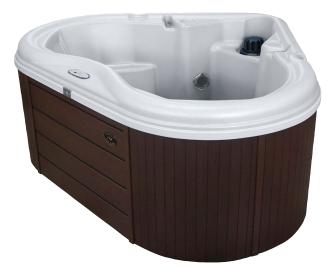

ncluded)                                     |
|---------------|---------------------------------------------------------------|
| Amps          | 15a                                                           |
| Control Pad   | 4 button Topside w/LED Display                                |
| Insulation:   | Foam (Standard)<br>Nordic Wrap (Included)                     |
| Heater        | 1kw                                                           |
| Light No      | Side Wall LED (Standard)<br>orthern Lights Package (Optional) |
| Pump          | (1) 1hp Continuous Duty                                       |
| Bluetooth Ste | reo Not Available                                             |
|               |                                                               |

Shell: White



Shell: White | Cabinet: Mahogany

## **PERMASHELL™ COLORS**