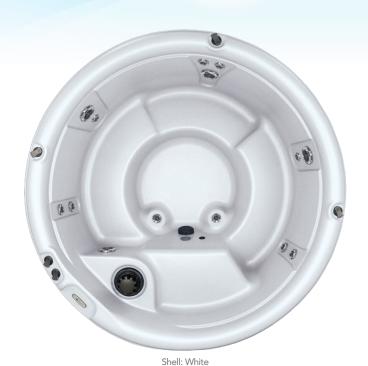

Shell: White | Cabinet: Mahogany

### **JETS**

| Total Jets                            | 15 |
|---------------------------------------|----|
| 5" Nordic Star™ Directional Whirlpool | 1  |
| 5" Nordic Star™ Dual Rotational       | 3  |
| 3" Nordic Star™ Directional           | 4  |
| 3" Nordic Star™ Dual Rotational       | 4  |
| 2" Nordic Star™ Directional           | 2  |
| 1" Ozone Jet (Ozonator Included)      | 1  |