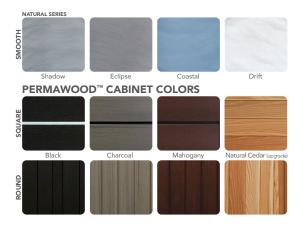

PMENT**

| Volts            | 110v (GFCI Cord Included)                                 |
|------------------|-----------------------------------------------------------|
| Amps             | 15a                                                       |
| Control Pad 4    | button Topside w/LED Display                              |
| Insulation:      | Foam (Standard)<br>Nordic Wrap (Included)                 |
| Heater           | 1kw                                                       |
| Light Mod        | Footwell LED (Standard)<br>od Lighting Package (Optional) |
| Pump             | (1) 1hp Continuous Duty                                   |
| Bluetooth Stered | Not Available                                             |

Shell: White | Cabinet: Mahogany

## **PERMASHELL™ COLORS**